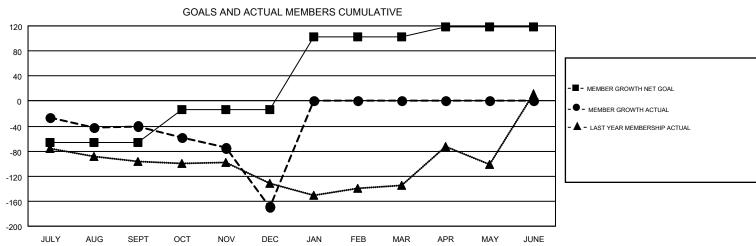

## GMT MONTHLY MEMBERSHIP PROGRESS REPORT

Results as of: 12/31/2018

Multiple District 23

M GMT: MAHESH CHITNIS

**LOCATION: CONNECTICUT** 

| GMT: MAHESH           | H CHITNIS     |           |               | _                     |                           |                         | GMT CA 1                                           |  |
|-----------------------|---------------|-----------|---------------|-----------------------|---------------------------|-------------------------|----------------------------------------------------|--|
| Clubs                 |               |           |               | Members               |                           |                         |                                                    |  |
| RESULTS FOR 2018-2019 |               |           |               | RESULTS FOR 2018-2019 |                           |                         |                                                    |  |
| QUARTER               | NEW CLUB GOAL | NEW CLUBS | DROPPED CLUBS | QUARTER               | MEMBER GROWTH NET<br>GOAL | MEMBER GROWTH<br>ACTUAL | DROPPED<br>MEMBERS ACTUAL<br>(including transfers) |  |
| JULY/AUG/SEPT         | 0             | 0         | 2             | JULY/AUG/SEPT         | -66                       | 70                      | 107                                                |  |
| OCT/NOV/DEC           | 0             | 0         | 1             | OCT/NOV/DEC           | 52                        | 89                      | 215                                                |  |
| JAN/FEB/MAR           | 3             | 0         | 0             | JAN/FEB/MAR           | 117                       | 0                       | 0                                                  |  |
| APR/MAY/JUNE          | 0             | 0         | 0             | APR/MAY/JUNE          | 15                        | 0                       | 0                                                  |  |