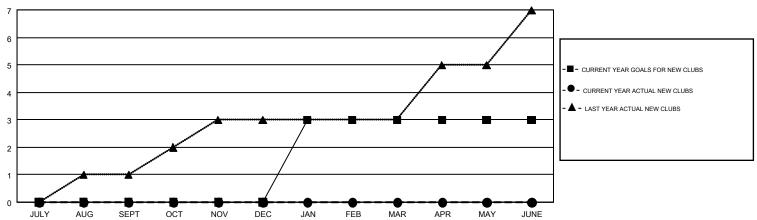

## GMT MONTHLY MEMBERSHIP PROGRESS REPORT

Results as of: 12/31/2018

Multiple District 23

M GMT: MAHESH CHITNIS

**LOCATION: CONNECTICUT** 

| GMT: MAHESH           | H CHITNIS     |           |               | _                     |                           |                         | GMT CA 1                                           |  |
|-----------------------|---------------|-----------|---------------|-----------------------|---------------------------|-------------------------|----------------------------------------------------|--|
| Clubs                 |               |           |               | Members               |                           |                         |                                                    |  |
| RESULTS FOR 2018-2019 |               |           |               | RESULTS FOR 2018-2019 |                           |                         |                                                    |  |
| QUARTER               | NEW CLUB GOAL | NEW CLUBS | DROPPED CLUBS | QUARTER               | MEMBER GROWTH NET<br>GOAL | MEMBER GROWTH<br>ACTUAL | DROPPED<br>MEMBERS ACTUAL<br>(including transfers) |  |
| JULY/AUG/SEPT         | 0             | 0         | 2             | JULY/AUG/SEPT         | -66                       | 70                      | 107                                                |  |
| OCT/NOV/DEC           | 0             | 0         | 1             | OCT/NOV/DEC           | 52                        | 89                      | 215                                                |  |
| JAN/FEB/MAR           | 3             | 0         | 0             | JAN/FEB/MAR           | 117                       | 0                       | 0                                                  |  |
| APR/MAY/JUNE          | 0             | 0         | 0             | APR/MAY/JUNE          | 15                        | 0                       | 0                                                  |  |